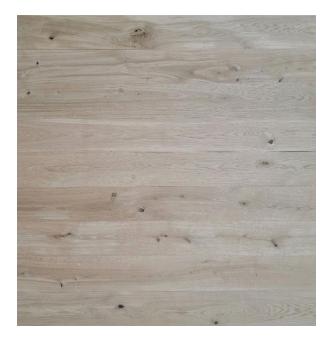

#### LIGHT CHARACTER

Light Character Grade (often referred to as "PIPPY") is cut slightly further North and South from the center of the heartwood, resulting in less knotting than the Character Grade. Some flooring boards in this grade may be free of knots but may have occasional sap lines along the edges. This grade can offer a more natural and modern appearance.