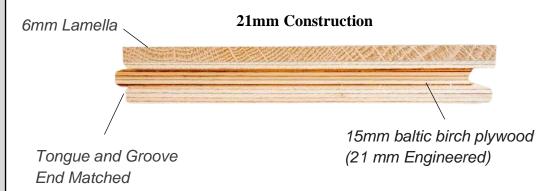

# **BOUTIQUE COLLECTION**

#### **ENGINEERED FORMATS**

15mm - (Standard)

21mm

#### **SPECIES**

European White Oak

#### **TEXTURE**

Weathered Texture

Hand Scraped

#### **EDGE DETAIL**

Micro Bevel Long Edge

Square (Ends)

#### **GRADE OPTIONS**

Character (Standard)

#### **LENGTHS**

6ft-7ft

#### WIDTHS AVAILABLE

190mm

220mm (Standard)

## **FINISH**

European Oil (Standard)

Signature (Urethane)

### **BURCHETTE & BURCHETTE**

196 Austin Traphill Rd Elkin, NC 28621

Office: 336-469-1491

info@burchetteandburchette.com



REAL HARDWOOD FLOORS



# NATURE - VEX

Nature Vex is a European White Oak with a hand-scraped and weathered texture that creates a rich rustic floor with a dark-fumed treatment.



0- VOC | CARB 2 Compliant

**Radiant Heat Approved** 

**Matching Tread Blanks & Square Stock Nosing** 

**Made in USA** 



#### CHARACTER GRADE

Character Grade is cut closest to the center heart of the tree, providing more characteristics of knots, cracks, and natural graining, giving it an "Old World" flooring feel.



#### LIGHT CHARACTER

Light Character Grade (often referred to as "PIPPY") is cut slightly further North and South from the center of the heartwood, resulting in less knotting than the Character Grade. Some flooring boards in this grade may be free of knots but may have occasional sap lines along the edges. This grade can offer a more natural and modern appearance.



# SELECT GRADE

Select Grade is cut furthest from the center Heartwood. This method allows for the cle