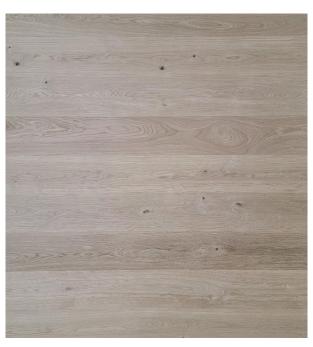

# SELECT GRADE

Select Grade is cut furthest from the center Heartwood. This method allows for the cleanest grade, with only a few eraser-size knots. Unlike the other grades, Select is free from Sap Wood, providing a clean, modern look.