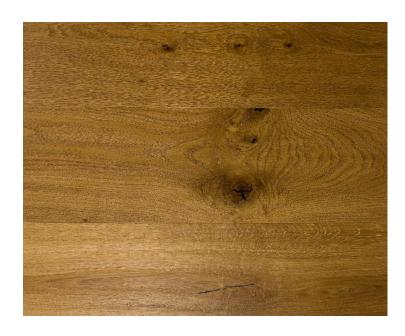

# NATURE - VEX

Nature Vex is a European White Oak with a hand-scraped and weathered texture that creates a rich rustic floor with a dark-fumed treatment.

0- VOC | CARB 2 Compliant

**Radiant Heat Approved** 

#### CHARACTER GRADE

Character Grade is cut closest to the center heart of the tree, providing more characteristics of knots, cracks, and natural graining, giving it an "Old World" flooring feel.