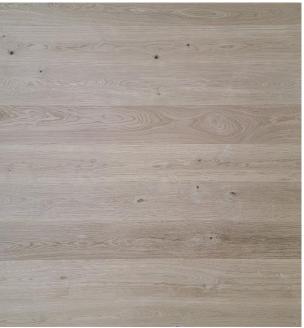

# LIGHT CHARACTER

Light Character Grade (often referred to as "PIPPY") is cut slightly further North and South from the center of the heartwood, resulting in less knotting than the Character Grade. Some flooring boards in this grade may be free of knots but may have occasional sap lines along the edges. This grade can offer a more natural and modern appearance.

# **SELECT**

Select Grade is cut furthest from the center Heartwood. This method allows for the cleanest grade, with only a few eraser-size knots. Unlike the other grades, Select is free from Sap Wood, providing a clean, modern look.