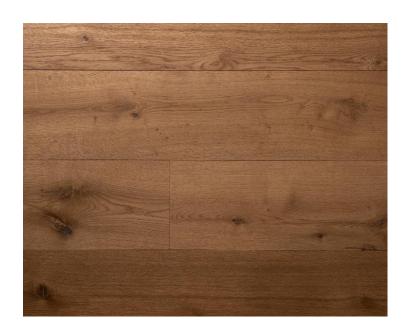

# SINGLE OAK

Single Oak is a European White Oak with a light-weathered texture and hand-eased edges. Single Oak is a multi-step reactive treatment, creating color by reactivng with the tannis in the oak, not through a staining process. Single Oak has historically been one of our most sought after colors, as the taupe brown also has caramel hints that make it feel warm and inviting. Single Oak is finished with our Signature Finish.