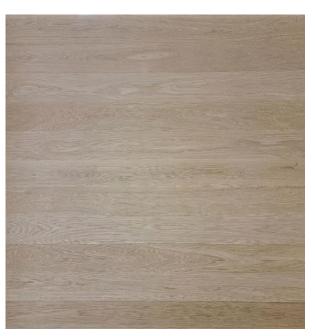

# SINGLE OAK

Single Oak is a European White Oak with a light-weathered texture and hand-eased edges. Single Oak is a multi-step reactive treatment, creating color by reactivng with the tannis in the oak, not through a staining process. Single Oak has historically been one of our most sought after colors, as the taupe brown also has caramel hints that make it feel warm and inviting. Single Oak is finished with our Signature Finish.