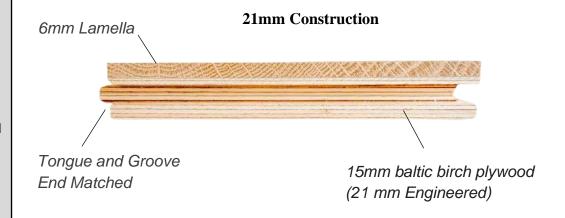

(Light Character)

Select

## **LENGTHS**

6' – 9' 6" (Character) Varies by Grade & Width

#### WIDTHS AVAILABLE

220mm (Standard)

180mm - 400mm

#### **FINISH**

Signature (Urethane)

Available in European Oil

## **BURCHETTE & BURCHETTE**

196 Austin Traphill Rd Elkin, NC 28621

Office: 336-469-1491

info@burchetteandburchette.com



REAL HARDWOOD FLOORS



# SINGLE OAK

Single Oak is a European White Oak with a light-weathered texture and hand-eased edges. Single Oak is a multi-step reactive treatment, creating color by reactivng with the tannis in the oak, not through a staining process. Single Oak has historically been one of our most sought after colors, as the taupe brown also has caramel hints that make it feel warm and inviting. Single Oak is finished with our Signature Finish.



0- VOC | CARB 2 Compliant

**Radiant Heat Approved** 

**Matching Tread Blanks & Square Stock Nosing** 

**Made in USA** 





Character Grade is cut closest to the center heart of the tree, providing more characteristics of knots, cracks, and natural graining, giving it an "Old World" flooring feel.



# LIGHT CHARACTER

Light Character Grade (often referred to as "PIPPY") is cut slightly further North and South from the center of the heartwood, resulting in less knotting than the Character Grade. Some flooring boards in this grade may be free of knots but may have occasional sap lines along the edges. This grade can offer a more natural and modern appearance.



# **SELECT**

Select Grade is cut furthest from the center Heartwood. This method allows for the cleanest grade, with only a