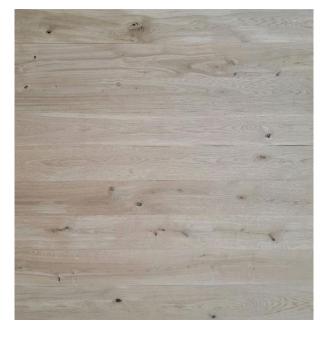

0- VOC | CARB 2 Compliant

**Radiant Heat Approved** 

**Matching Tread Blanks & Square Stock Nosing** 

**Made in USA** 

Character Grade is cut closest to the center heart of the tree, providing more characteristics of knots, cracks, and natural graining, giving it an "Old World" flooring feel.