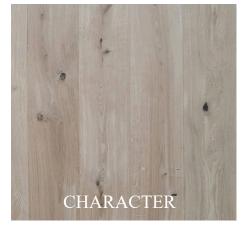

# THE VINTAGE COLLECTION

The Vintage Collection is a curated blend of European White Oak, French Oak, and Reclaimed Board-Form French Oak. These offerings represent timeless techniques, textures, and finishes. These handmade and hand-finished offerings represent our favorite formulas and techniques from the last 25 years.

#### **AVAILABLE FORMATS**



**Baltic Birch Engineered Construction** 

21mm - (Standard) 16mm



3/4" Solid

## **SPECIES**

European White Oak
French White Oak
Board-Form French Oak

## **EUROPEAN OAK GRADES**

Character- (Standard)

Light Character

Select

#### **FINISH OPTIONS**

Signature Finish

European Oil

## **BURCHETTE & BURCHETTE**

196 Austin Traphill Rd Elkin, NC 28621 Office: 336-469-1491

info@burchetteandburchette.com







YOUR SAMPLE MAY ONLY PARTIALLY REPRESENT THE DESIRED GRADE OR FORMAT.

WE RECOMMEND CONSULTING WITH OUR PROJECT MANAGERS TO DISCUSS SPECIFIC GRADE OR FORMAT REQUIREMENTS.



Visit our website to explore this collection and access spec sheets for each color.

www.realhardwoodfloors.com