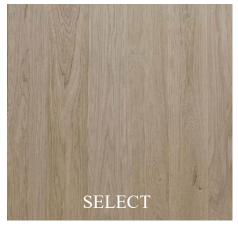

# THE VINTAGE COLLECTION

The Vintage Collection is a curated blend of European White Oak, French Oak, and Reclaimed Board-Form French Oak. These offerings represent timeless techniques, textures, and finishes. These handmade and hand-finished offerings represent our favorite formulas and techniques from the last 25 years.

#### **AVAILABLE FORMATS**



**Baltic Birch Engineered Construction** 

21mm - (Standard) 16mm



3/4" Solid

## **SPECIES**

European White Oak
French White Oak
Board-Form French Oak

## **EUROPEAN OAK GRADES**

Character- (Standard)

Light Character

Select

#### **FINISH OPTIONS**

Signature Finish

European Oil

## **BURCHETTE & BURCHETTE**

196 Austin Traphill Rd Elkin, NC 28621 Office: 336-469-1491

info@burchetteandburchette.com







YOUR SAMPLE MAY ONLY PARTIALLY REPRESENT THE DESIRED GRADE OR FORMAT.

WE RECOMMEND CONSULTING WITH OUR PROJECT MANAGERS TO DISCUSS SPECIFIC GRADE OR FORMAT REQUIREMENTS.



Visit our website to explore this collection and access spec sheets for each color.

www.realhardwoodfloors.com