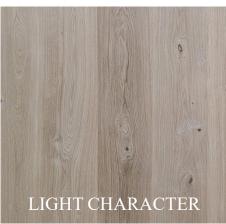

# THE VINTAGE COLLECTION

The Vintage Collection is a curated blend of European White Oak, French Oak, and Reclaimed Board-Form French Oak. These offerings represent timeless techniques, textures, and finishes. These handmade and hand-finished offerings represent our favorite formulas and techniques from the last 25 years.

#### **AVAILABLE FORMATS**



**Baltic Birch Engineered Construction** 

21mm - (Standard) 16mm



3/4" Solid

## **SPECIES**

European White Oak
French White Oak
Board-Form French Oak

## **EUROPEAN OAK GRADES**

Character- (Standard)

Light Character

Select

#### **FINISH OPTIONS**

Signature Finish

European Oil

## **BURCHETTE & BURCHETTE**

196 Austin Traphill Rd Elkin, NC 28621 Office: 336-469-1491

info@burchetteandburchette.com







YOUR SAMPLE MAY ONLY PARTIALLY REPRESENT THE DESIRED GRADE OR FORMAT.

WE RECOMMEND CONSULTING WITH OUR PROJECT MANAGERS TO DISCUSS SPECIFIC GRADE OR FORMAT REQUIREMENTS.



Visit our website to explore this collection and access spec sheets for each color.

www.realhardwoodfloors.com