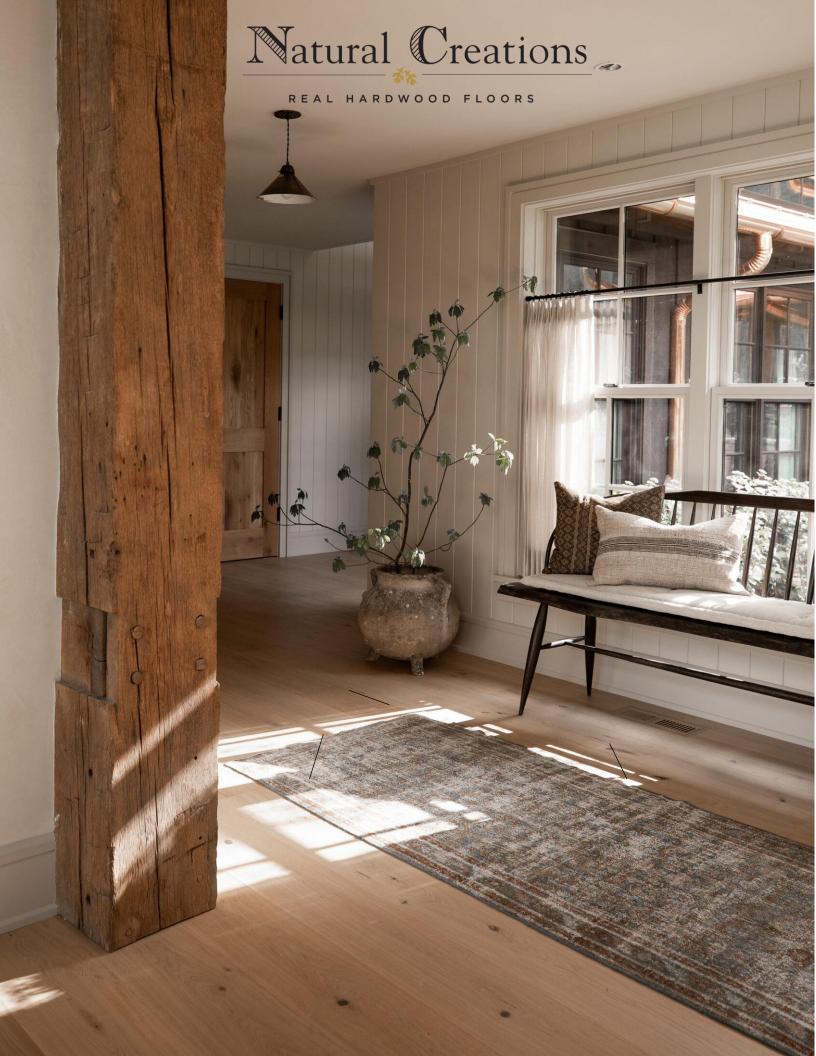

# THE VINTAGE COLLECTION

The Vintage Collection is a curated blend of European White Oak, French Oak, and Reclaimed Board-Form French Oak. These offerings represent timeless techniques, textures, and finishes. These handmade and hand-finished offerings represent our favorite formulas and techniques from the last 25 years.

## **SPECIES**

European White Oak
French White Oak
Board-Form French Oak