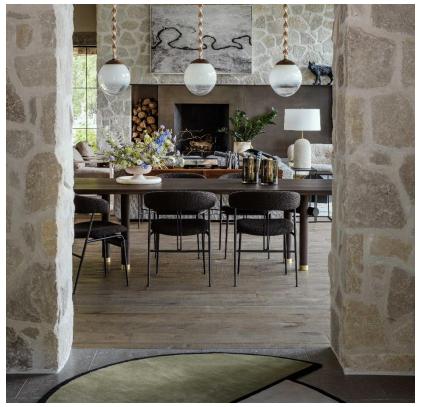

# THE VINTAGE COLLECTION

The Vintage Collection is a curated blend of European White Oak, French Oak, and Reclaimed Board-Form French Oak. These offerings represent timeless techniques, textures, and finishes. These handmade and hand-finished offerings represent our favorite formulas and techniques from the last 25 years.

## **SPECIES**

European White Oak
French White Oak
Board-Form French Oak